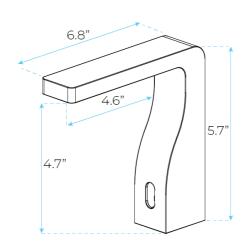

## BRAVAT TRIO COMMERCIAL AUTOMATIC MOTION SENSOR FAUCETS DARK OIL RUBBED BRONZE FINISH **SPECS**

## Specs:

- Power: DC:6V(4AA alkaline battery)
- AC:220V-240V; 50/60HZ
- Detection Zone: 16-32 cm or adiustable
- Motor valve lifespan: up to 500000 flushes
- Battery lifespan: 100000 cycles
- Static Power Consumption: 0.36mw
- Working Power consumption: 0.5mw
- Inductive Opening Time: < 1 second
- Inductive Closing Time: < 2 second
- Flow rate at 3 bar flow pressure for basin: ≥ 12
- L/min
- Flow pressure: min. 0.5 bar recommended 1 -
- 5 bar
- Operating pressure: max. 10
- Test pressure: 16 bar