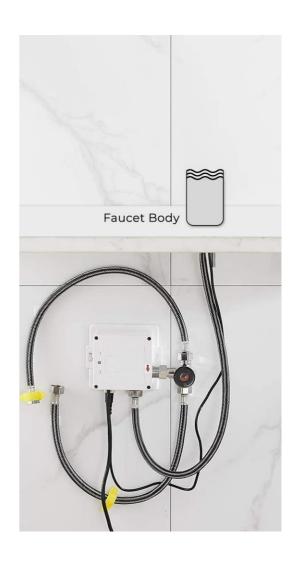

## BRAVAT TRIO COMMERCIAL AUTOMATIC MOTION SENSOR FAUCETS DARK OIL RUBBED BRONZE FINISH **SPECS**

## Specs:

- Power: DC:6V(4AA alkaline battery)
- AC:220V-240V; 50/60HZ
- Detection Zone: 16-32 cm or adiustable
- Motor valve lifespan: up to 500000 flushes
- Battery lifespan: 100000 cycles
- Static Power Consumption: 0.36mw
- Working Power consumption: 0.5mw
- Inductive Opening Time: < 1 second
- Inductive Closing Time: < 2 second
- Flow rate at 3 bar flow pressure for basin: ≥ 12
- L/min
- Flow pressure: min. 0.5 bar recommended 1 -
- 5 bar
- Operating pressure: max. 10
- Test pressure: 16 bar